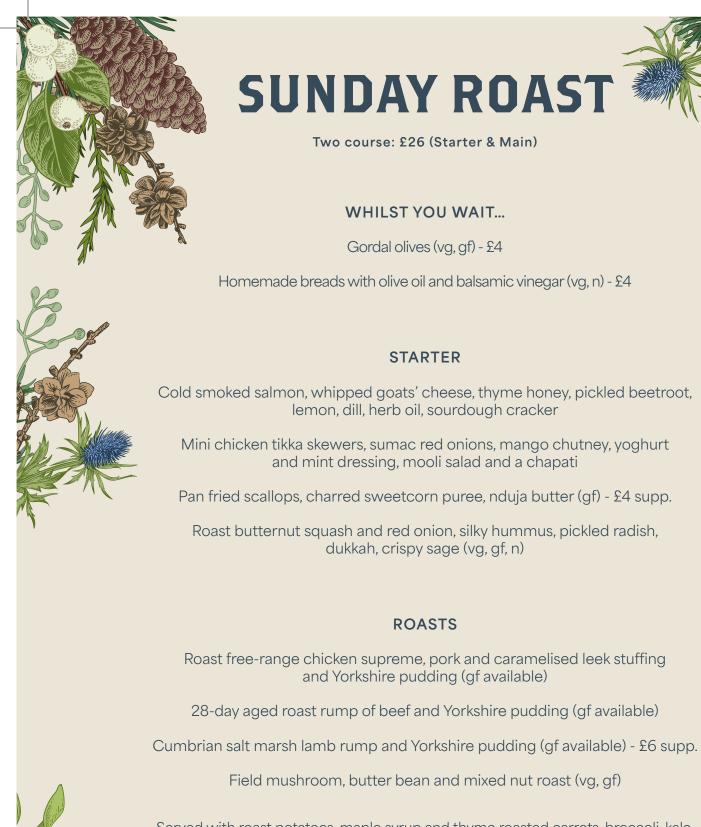

Contains nuts (n); Vegan (vg); Vegetarian (v); Gluten Free (gf)

Roast free-range chicken supreme, pork and caramelised leek stuffing

Served with roast potatoes, maple syrup and thyme roasted carrots, broccoli, kale, served with meat (gf) or vegetable gravy (gf)

## SIDES / EXTRAS

The Watering Can's famous truffle cauliflower cheese (v) - £6

Roast potatoes (vg) - £4 | Yorkshire pudding (v) - £2

Meat or vegetable gravy (vg, gf available) - £4